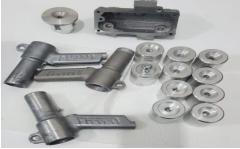

Machining

Turning, Milling, Grinding etc. Machining operations are carried out by our experienced and well-equipped technical personnel in our machining workshops with conventional and modern multi-axis CNC machine tools.

## Machining / Contract Manufacuring

Machining / Contract Manufacuring

Made by our Machining partners

Machining / Contract Manufacuring

Made by our Machining partners

**Standart Machines – Machine Tools** 