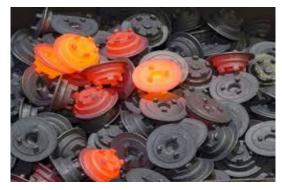

#### Preforming

Casting, Forging, Injection etc. Preforming operations are carried out under our control by our specialized partners with modern and upto-date machines and systems.