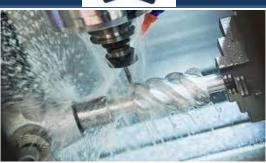

Machining

Turning, Milling, Grinding etc. Machining operations are carried out by our experienced and well-equipped technical personnel in our machining workshops with conventional and modern multi-axis CNC machine tools.