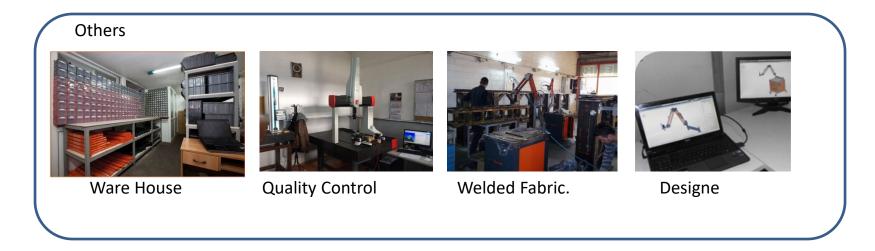

#### **Quality Control**

The manufactured workpieces are carried out by our expert technical personnel, with statistical quality control methods and calibrated, state-ofthe-art control equipment, during and after the completion of the manufacturing process.

Quality Control Dept. (3/4)

| Q&C Equipments               | Technology | Q'ty | Trade    | Origin | Capacity     | Unit |
|------------------------------|------------|------|----------|--------|--------------|------|
|                              |            |      | Mark     |        |              |      |
| 3D CMM                       | CNC        | 1    | Coord 3  | Italy  | 1000x500x500 | mm.  |
| Opt. Measr. Projector        | Digital    | 1    | Mitutoyo | Japan  |              |      |
| Plate & Stand                | Granite    | 1    | Tesa     | Swiss  | 1000x600     | mm.  |
| Plate & Stand                | Cast Iron  | 1    | misc.    |        | 800x500      | mm.  |
| Height Gauge                 | Mechanical | 1    | misc.    |        | 800          | mm.  |
| Height Gauge                 | Digital    | 1    | Mitutoyo | Japan  | 600          | mm.  |
| Calipers ( 0 - 750 mm )      | Mech       | 15   | misc.    |        |              |      |
| Calipers ( 0-300 mm )        | Digital    | 15   | misc.    |        |              |      |
| Micrometers (0-250 mm)       | Mechanical | 20   | misc.    |        |              |      |
| Micrometers (0-750 mm)       | Digital    | 7    | misc.    |        |              |      |
| Dial Gauges ( 0,01 - 0,001 ) | Mechanical | 15   | misc.    |        |              |      |
| Dial Gauges ( 0,001 )        | Digital    | 3    | misc.    |        |              |      |
|                              |            |      |          |        |              |      |