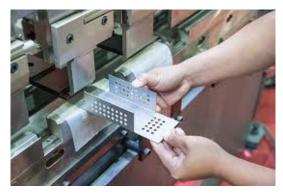

#### Sheet Metal Forming

Cutting, Bending, Curling etc. sheet metal forming operations, Laser cutting, CNC and Conventional press brakes etc. Machines are carried out under our control by our expert and well-equipped partners.