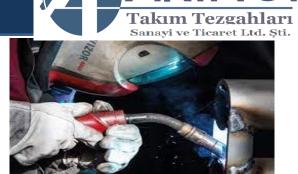

#### Welding Contruction

Mig/Mag-Tig/Wig-Electric Arc, Laser etc. Welding applications are carried out in our construction workshops by our experienced and well-equipped technical staff, and if needed, under our control, by our specialized partners.